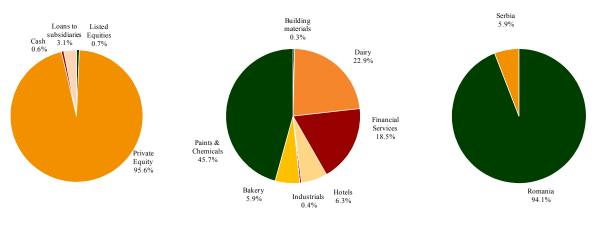

## **Portfolio Structure by Asset Class**

#### **Equity Portfolio Structure by Sector**

# Portfolio Structure by Geography